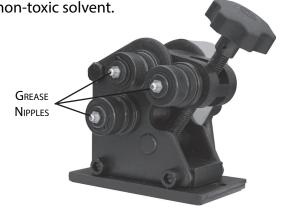

#### LUBRICATION:

There are three lubrication points. The Drive Shaft (9#), Drive Shaft II (17#) and the Adjustable Shaft (18#). Grease using the grease nipples (1#).

**STORAGE:** Store in a dry area out of the reach of children