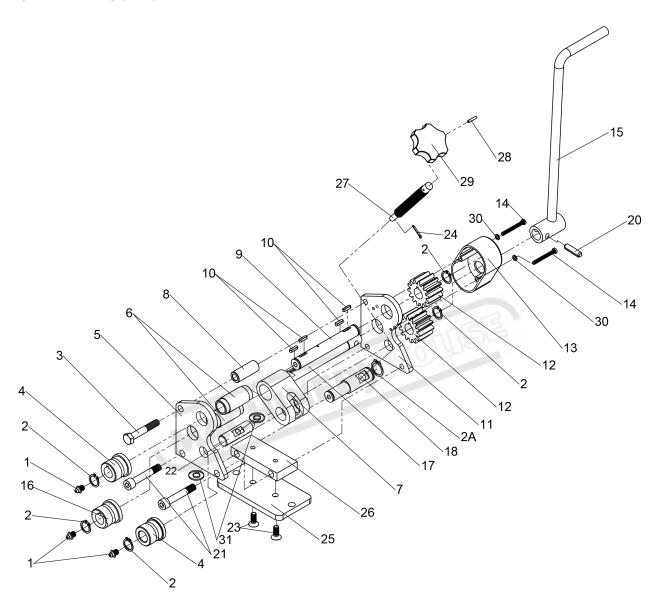

#### **SPARE PARTS LIST**

| ITEM | DESCRIPTION        | QTY. | ITEM | DESCRIPTION          | QTY. |
|------|--------------------|------|------|----------------------|------|
| 1    | GREASE NIPPLE M8X1 | 3    | 15   | HANDLE               | 1    |
| 2    | C-RING 18MM        | 5    | 16   | ADJUSTABLE WHEEL     | 1    |
| 2A   | C-RING 22MM        | 1    | 17   | DRIVE SHAFT 11       | 1    |
| 3    | HEX BOLT M10X60    | 1    | 18   | ADJUSTABLE SHAFT     | 1    |
| 4    | DRIVE WHEEL        | 2    | 20   | TAPER PIN 8X28       | 1    |
| 5    | LEFT FRAME         | 1    | 21   | HEX KEY SCREW M10X60 | 2    |
| 6    | COPPER BUSHING     | 2    | 22   | SHAFT(W/HOLE)        | 1    |
| 7    | STAND              | 1    | 23   | HEX KEY SCREW M8X20  | 2    |
| 8    | BUSHING            | 1    | 24   | PIN 3X12             | 1    |
| 9    | DRIVE SHAFT I      | 1    | 25   | BASE                 | 1    |
| 10   | KEY 4X16           | 1    | 26   | MOUNTING PLATE       | 1    |
| 11   | RIGHT FRAME        | 1    | 27   | LEAD SCREW           | 1    |
| 12   | GEAR               | 2    | 28   | LOCKING PIN 3X18     | 1    |
| 13   | COVER              | 1    | 29   | KNOB                 | 1    |
| 14   | SCREW M5X45        | 2    | 30   | WASHER 5MM           | 2    |
|      |                    |      | 31   | WASHER 8MM           | 2    |

NOTE: SOME INDIVIDUAL PARTS MAY ONLY BE AVAILABLE AS AN ASSEMBLY

#### **SPARE PARTS DIAGRAM**